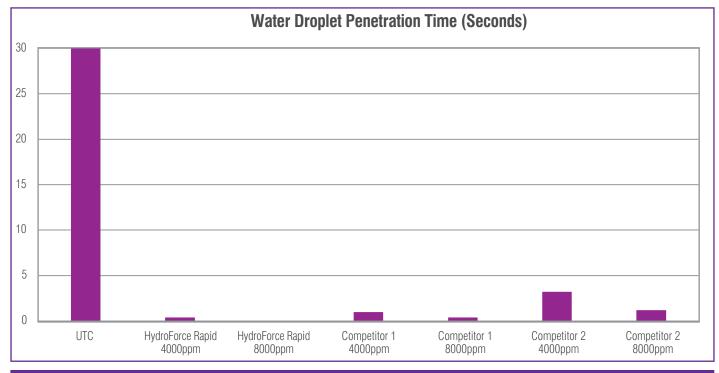

on for Superior Performance**



## **Key Features**

- > Highest quality, 40% Block Co-Polymer and Alkyl Polyglycoside blend surfactant formulation.
- Greatly increases water penetration and irrigation efficiency.
- > Non-burn formulation, minimal interaction with the plant's cuticle.
- > Significantly reduces run-off on sloped areas.
- > Improves turf performance and uniformity.
- Moves fertiliser and chemical inputs into the soil more efficiently and consistently, maximising performance.
- > Flexibility in rate, dependent upon intensity of use.
- > Manufactured and developed in Australia for the harshest of climatic conditions.
- > HydroForce Rapid is available in 20L, 200L and 1,000L pack sizes for convenience and ease of use in every situation.







## HydroForce Rapid Performance



| HydroForce Rapid – Application Details        |                            |                  |                                                                                                                                                                                            |
|-----------------------------------------------|----------------------------|------------------|--------------------------------------------------------------------------------------------------------------------------------------------------------------------------------------------|
| Situation                                     | Rate per 100m <sup>2</sup> | Rate per hectare | Comments