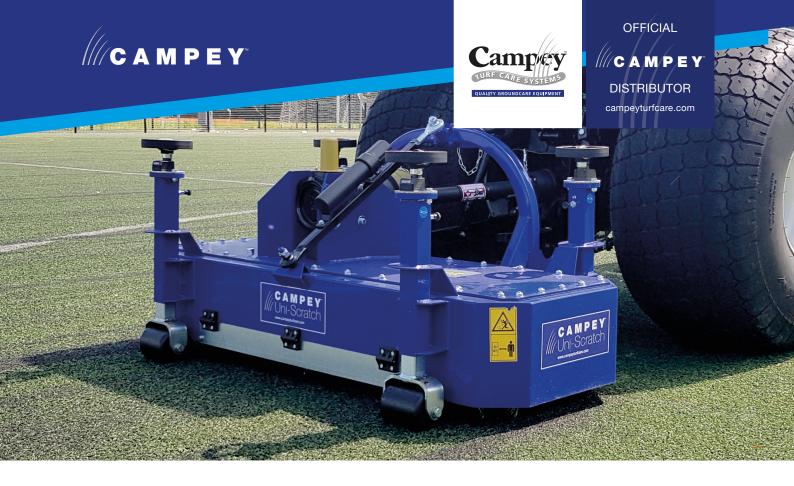

## **Uni-Scratch**

The Campey™ Uni-Scratch is the ideal solution for those looking for professional and effective maintenance of natural and synthetic grass surface. The Campey™ Uni-Scratch has been developed to infill or refill when installing or looking after synthetic grass carpets. It can also be used for the final organic matter removal on natural grass hybrid carpet pitches when carrying out annual renovations. The Uni-Scratch moves on 4 supporting rollers which are adjustable in height to allow the most appropriate working depth. The rotors can be equipped with springs or linear brushes in PPL. Fits on tractors of at least 30HP.