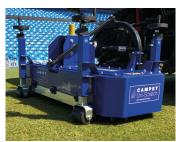

## **Uni-Scratch**

The Campey™ Uni-Scratch is the ideal solution for those looking for professional and effective maintenance of natural and synthetic grass surface. The Campey™ Uni-Scratch has been developed to infill or refill when installing or looking after synthetic grass carpets. It can also be used for the final organic matter removal on natural grass hybrid carpet pitches when carrying out annual renovations. The Uni-Scratch moves on 4 supporting rollers which are adjustable in height to allow the most appropriate working depth. The rotors can be equipped with springs or linear brushes in PPL. Fits on tractors of at least 30HP.