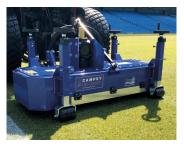

## **Uni-Scratch**

The Campey™ Uni-Scratch is the ideal solution for those looking for professional and effective maintenance of natural and synthetic grass surface. The Campey™ Uni-Scratch has been developed to infill or refill when installing or looking after synthetic grass carpets. It can also be used for the final organic matter removal on natural grass hybrid carpet pitches when carrying out annual renovations. The Uni-Scratch moves on 4 supporting rollers which are adjustable in height to allow the most appropriate working depth. The rotors can be equipped with springs or linear brushes in PPL. Fits on tractors of at least 30HP.