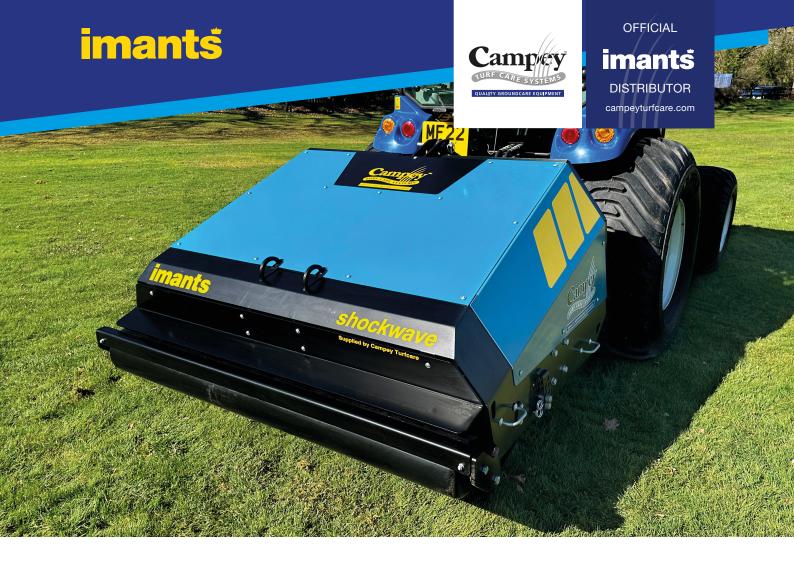

### **ShockWave**

# 100 / 160 / 210 / 220 / 275 / eXtreme 275 / 366

The Imants ShockWave is the perfect linear decompacter for heavily used areas where play can't stop. This machine is designed to revitalise fine turf and sports fields by relieving soil compaction, improving aeration and removing surface water, all whilst causing minimal surface disruption so play can resume quickly and safely. All ShockWave models feature a no-chains, direct drive design, maintenance free 'sealed for life' bearings and no shear bolts