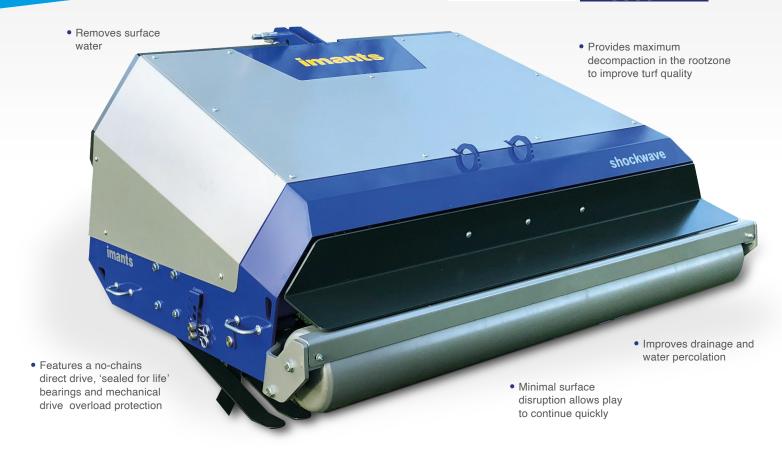

### **ShockWave**

# 100 / 160 / 210 / 220 / 275 / eXtreme 275 / 366

The Imants ShockWave is the perfect linear decompacter for heavily used areas where play can't stop. This machine is designed to revitalise fine turf and sports fields by relieving soil compaction, improving aeration and removing surface water, all whilst causing minimal surface disruption so play can resume quickly and safely. All ShockWave models feature a no-chains, direct drive design, maintenance free 'sealed for life' bearings and no shear bolts

## Designed to revitalise heavy wear areas by relieving soil compaction, improving aeration and removing surface water.

|                                                                        |               |               |               |               |               | eXtreme       |               |  |
|------------------------------------------------------------------------|---------------|---------------|---------------|---------------|---------------|---------------|---------------|--|
| Specification                                                          | 1.0           | 1.6           | 2.1           | 220           | 275           | 275           | 366           |  |
| Working width                                                          | 1.00m         | 1.60m         | 2.10m         | 2.20m         | 2.75m         | 2.75m         | 3.66m         |  |
| Working depth                                                          | 110mm - 250mm | 110mm - 250mm | 110mm - 250mm | 120mm - 280mm | 120mm - 280mm | 150mm - 330mm | 150mm - 350mm |  |
| Number of blades                                                       | 12            | 18            | 24            | 24            | 30            | 30            | 39            |  |
| Blade thickness                                                        | 12mm          | 12mm          | 12mm          | 15mm          | 15mm          | 15mm          | 15mm          |  |
| Blade spacing                                                          | 265mm         | 265mm         | 265mm         | 275mm         | 275mm         | 275mm         | 277mm         |  |
| Machine length                                                         | 1.38m         | 1.38m         | 1.38m         | 2.20m         | 2.75m         |               |               |  |
| Machine width                                                          | 1.20m         | 1.75m         | 2.30m         | 2.50m         | 3.00m         | 2.18m - 3m    | 2.18m - 3.91m |  |
| Machine weight (approx                                                 | .) 525kgs     | 635kg         | 750kg         | 1250kg        | 1750kg        | 2100kg        | 2400kg        |  |
| Power requirement                                                      | 41 - 54hp     | 41 - 54hp     | 41 - 54hp     | 80hp +        | 100hp +       | 95hp          | 95hp          |  |
| Tractor requirements 540 pto. Creep gear or hydrostatic drive required |               |               |               |               |               |               |               |  |
| Operating speed 0.5 - 1.5 mph (0.5 - 2.4kph)                           |               |               |               |               |               | 0.5 - 1.9mph  | 0.5 - 1.9mph  |  |
| Option: Turf retainer                                                  |               |               |               |               |               | 125kg         | 166kg         |  |