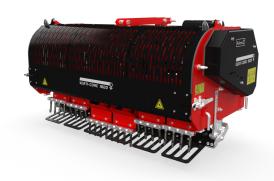

## **Verti-Core III 1600**

The punch-action Verti-Core III quickly cores turf surfaces while hold-down plates ensures no damage is caused to the surface in the process; Its belt drive systems ensure a high work-rate & neat hole pattern. The working depth can be easily adjusted as required by ground conditions and operators.

## **Specifications**

| SKU                                                         | 114.160.000   |
|-------------------------------------------------------------|---------------|
| Working width (m)                                           | 1.6           |
| Working width (inch)                                        | 63            |
| Max. Working depth (mm)                                     | 100           |
| Max. Working depth (inch)                                   | 4             |
| Weight (kg)                                                 | 846           |
| Weight (lbs)                                                | 1865          |
| Hole spacing distance driving direction (mm)                | 25 - 110      |
| Hole spacing distance driving direction (inch)              | 1 - 4.3       |
| Min. Tractor HP required                                    | 45            |
| Min. Lifting capacity 610 mm behind the lifting eyes (kg)   | 1000          |
| Min. Lifting capacity 24 inch behind the lifting eyes (lbs) | 2205          |
| Three-point hitch                                           | 3-Point CAT 1 |
| Rpm Max.                                                    | 540           |
| Gearbox oil                                                 | SAE 90        |
| Lubricant                                                   | EP 2          |