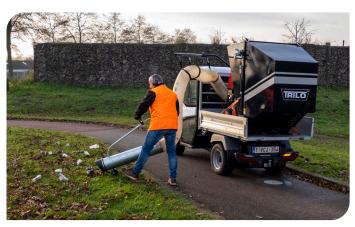

## Turn a smaller vehicle into a vacuum sweeper

The T1 vacuum unit is TRILO's unique concept to adapt smaller vehicles, such as UTVs (utility vehicles), pick-up trucks or trikes, into a small vacuum sweeper. Removing and collecting mobile and flexible waste materials from the most difficult locations is now made easy with the TRILO T1. You can easily mount the TRILO T1 onto a loading bed, and it is then immediately ready for use. With this mini-unit, you effortlessly vacuum a load volume of one cubic meter of litter, pruning residue or leaves with a five-meter suction hose. This vacuum unit is easy to operate and requires little maintenance. The TRILO T1 is ideal for narrow roads, urban areas, camping sites, cemeteries, parks and golf courses, but it is also excellent for use during events.