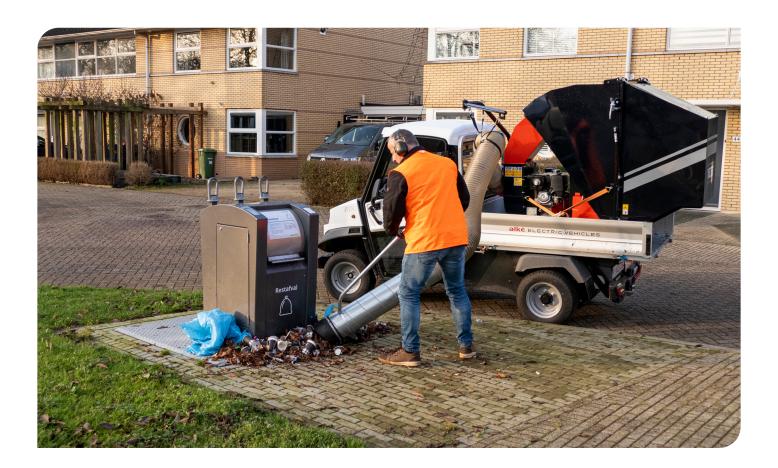

## Turn a smaller vehicle into a vacuum sweeper

The T1 vacuum unit is TRILO's unique concept to adapt smaller vehicles, such as UTVs (utility vehicles), pick-up trucks or trikes, into a small vacuum sweeper. Removing and collecting mobile and flexible waste materials from the most difficult locations is now made easy with the TRILO T1. You can easily mount the TRILO T1 onto a loading bed, and it is then immediately ready for use. With this mini-unit, you effortlessly vacuum a load volume of one cubic meter of litter, pruning residue or leaves with a five-meter suction hose. This vacuum unit is easy to operate and requires little maintenance. The TRILO T1 is ideal for narrow roads, urban areas, camping sites, cemeteries, parks and golf courses, but it is also excellent for use during events.