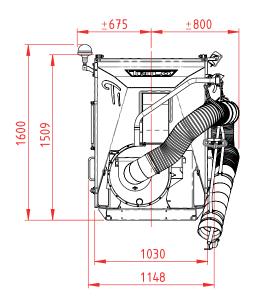

| Impeller:                | ø 400 mm – 4-blade                 |
|--------------------------|------------------------------------|
| Drive:                   | Petrol engine - Honda GX340 8 kW   |
| Machine starting method: | Pull cord                          |
| Overall dimensions:      | (LxHxW): 209 x 160 x 150 cm        |
| Weight empty:            | 332 kg                             |
| Load volume:             | 1.0 m³                             |
| Suction hose:            | ø 200 mm x 5 m (4 m flexible hose) |
| Airflow:                 | 180 m³/min                         |