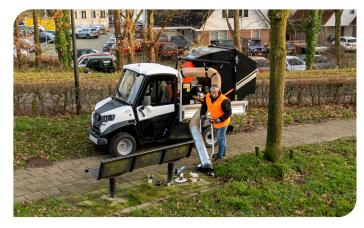

## Turn a smaller vehicle into a vacuum sweeper

The T1 vacuum unit is TRILO's unique concept to adapt smaller vehicles, such as UTVs (utility vehicles), pick-up trucks or trikes, into a small vacuum sweeper. Removing and collecting mobile and flexible waste materials from the most difficult locations is now made easy with the TRILO T1. You can easily mount the TRILO T1 onto a loading bed, and it is then immediately ready for use. With this mini-unit, you effortlessly vacuum a load volume of one cubic meter of litter, pruning residue or leaves with a five-meter suction hose. This vacuum unit is easy to operate and requires little maintenance. The TRILO T1 is ideal for narrow roads, urban areas, camping sites, cemeteries, parks and golf courses, but it is also excellent for use during events.