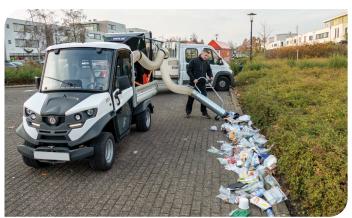

# **TRILO T1 Independently driven suction unit**

## Turn a smaller vehicle into a vacuum sweeper

The T1 vacuum unit is TRILO's unique concept to adapt smaller vehicles, such as UTVs (utility vehicles), pick-up trucks or trikes, into a small vacuum sweeper. Removing and collecting mobile and flexible waste materials from the most difficult locations is now made easy with the TRILO T1. You can easily mount the TRILO T1 onto a loading bed, and it is then immediately ready for use. With this mini-unit, you effortlessly vacuum a load volume of one cubic meter of litter, pruning residue or leaves with a five-meter suction hose. This vacuum unit is easy to operate and requires little maintenance. The TRILO T1 is ideal for narrow roads, urban areas, camping sites, cemeteries, parks and golf courses, but it is also excellent for use during events.

- Fits on most vehicles
- · Easy to operate
- · Little maintenance required
- Easy to clean
- Suitable for the removal of various waste materials