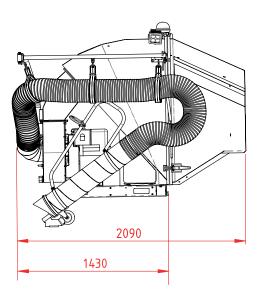

| Impeller:                | ø 400 mm – 4-blade                 |
|--------------------------|------------------------------------|
| Drive:                   | Petrol engine - Honda GX340 8 kW   |
| Machine starting method: | Pull cord                          |
| Overall dimensions:      | (LxHxW): 209 x 160 x 150 cm        |
| Weight empty:            | 332 kg                             |
| Load volume:             | 1.0 m³                             |
| Suction hose:            | ø 200 mm x 5 m (4 m flexible hose) |
| Airflow:                 | 180 m³/min                         |