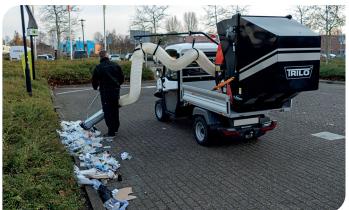

## Turn a smaller vehicle into a vacuum sweeper

The T1 vacuum unit is TRILO's unique concept to adapt smaller vehicles, such as UTVs (utility vehicles), pick-up trucks or trikes, into a small vacuum sweeper. Removing and collecting mobile and flexible waste materials from the most difficult locations is now made easy with the TRILO T1. You can easily mount the TRILO T1 onto a loading bed, and it is then immediately ready for use. With this mini-unit, you effortlessly vacuum a load volume of one cubic meter of litter, pruning residue or leaves with a five-meter suction hose. This vacuum unit is easy to operate and requires little maintenance. The TRILO T1 is ideal for narrow roads, urban areas, camping sites, cemeteries, parks and golf courses, but it is also excellent for use during events.